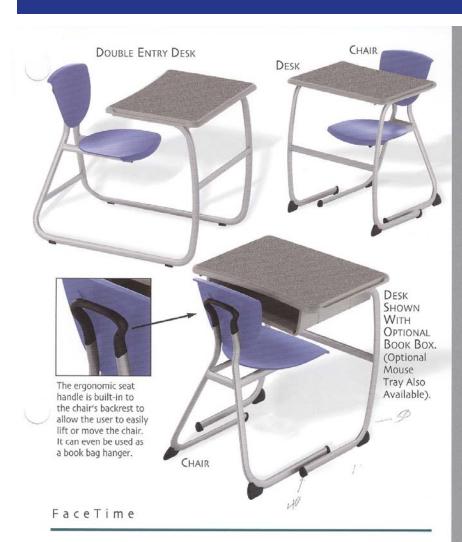

#### Schools

FaceTime Classroom Furniture is a new kind of furniture whose focus is in improving the look and performance of today's educational facilities through creativity and comfort.

The design is bold and clean, but incredibly ergonomic, so students can listen and work comfortably for longer periods of time. Yet, it is unusually light and easy to move. In fact, it's stackable. Adaptable. Mix-andmatchable. There's nothing else like FaceTime furniture in the classroom today.

Use as a personal study area, a computer workstation or a collaborative work environment. FaceTime's adjacent surfaces create unbroken work areas.

FaceTime chairs, desks and two-student tables come in four heights to support everyone from preschoolers to adults. Explore all the design options FaceTime has to offer.

Slide FaceTime chairs or desks into place. The front glides grip when stationary. The rear glides (shown) give extra stability to prevent tipping.

Sit comfortably for longer periods. Face Time seats help circulation by reducing the pressure under your thighs. Chairs and desks can stack for easy storage.

Pencil grooves are recessed on both sides of the worksurface to maximize valuable desktop space. No matter how many books you move, writing tools stay put.

The double entry desk with laminate top can be ordered with the optional book basket.