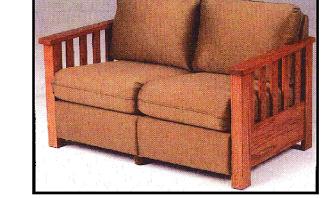

#### **Occasional Sofas**

Tuscon Loveseat 50 1/2w x 32 1/4d x 31 1/2 h

Leg Base Bent Ply Chair

Tuscon Sofa 72 1/2w x 32 1/4d x 31 1/2 h