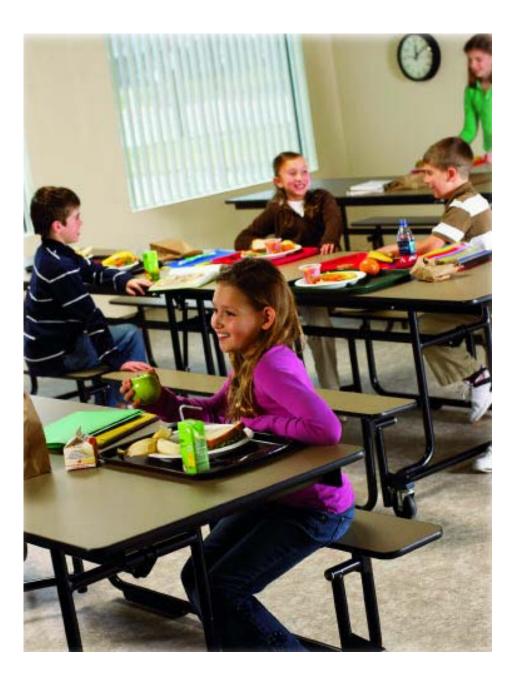

#### Schools

FaceTime Classroom Furniture is a new kind of furniture whose focus is in improving the look and performance of today's educational facilities through creativity and comfort.

The design is bold and clean, but incredibly ergonomic, so students can listen and work comfortably for longer periods of time. Yet, it is unusually light and easy to move. In fact, it's stackable. Adaptable. Mix-andmatchable. There's nothing else like FaceTime furniture in the classroom today.

Use as a personal study area, a computer workstation or a collaborative work environment. FaceTime's adjacent surfaces create unbroken work areas.

FaceTime chairs, desks and two-student tables come in four heights to support everyone from preschoolers to adults. Explore all the design options FaceTime has to offer.