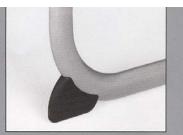

Slide FaceTime chairs or desks into place. The front glides grip when stationary. The rear glides (shown) give extra stability to prevent tipping.

Sit comfortably for longer periods. Face Time seats help circulation by reducing the pressure under your thighs. Chairs and desks can stack for easy storage.