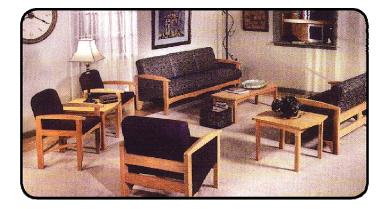

#### **Occasional Sofas**

Tuscon Loveseat 50 1/2w x 32 1/4d x 31 1/2 h

Leg Base Bent Ply Chair

Tuscon Sofa 72 1/2w x 32 1/4d x 31 1/2 h

#### **Occasional Tables**

Blockhouse occasional and modular tables are designed to compliant out many seating lines. Like all Blockhouse products, out tables are built to last in your high-use envoronment. Blockhouse utilizes only proven methods of construction and the highest quality materials.

Tuscon Coffee Table oak veneer top, optional cherry ?nish shown 48w x 20d x 15h

Tuscon End Table oak veneer top optional cherry ?nish shown 24w x 24d x 20h

"X" Panel Base obutcher block base bull nosed edges oak, natrual ?nish 28w x 28d x 15h