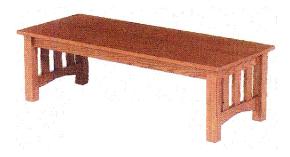

Tuscon Coffee Table oak veneer top, optional cherry ?nish shown 48w x 20d x 15h

Tuscon End Table oak veneer top optional cherry ?nish shown 24w x 24d x 20h

"X" Panel Base obutcher block base bull nosed edges oak, natrual ?nish 28w x 28d x 15h