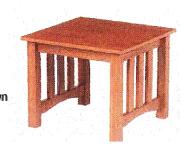

Tuscon Coffee Table oak veneer top, optional cherry ?nish shown 48w x 20d x 15h

Tuscon End Table oak veneer top optional cherry ?nish shown 24w x 24d x 20h

"X" Panel Base obutcher block base bull nosed edges oak, natrual ?nish 28w x 28d x 15h