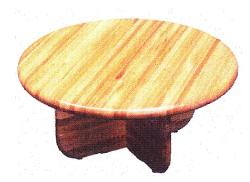

Tuscon Coffee Table oak veneer top, optional cherry ?nish shown 48w x 20d x 15h

Tuscon End Table oak veneer top optional cherry ?nish shown 24w x 24d x 20h

"X" Panel Base obutcher block base bull nosed edges oak, natrual ?nish 28w x 28d x 15h