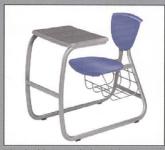

Use as a personal study area, a computer workstation or a collaborative work environment. FaceTime's adjacent surfaces create unbroken work areas.

FaceTime chairs, desks and two-student tables come in four heights to support everyone from preschoolers to adults. Explore all the design options FaceTime has to offer.

Slide FaceTime chairs or desks into place. The front glides grip when stationary. The rear glides (shown) give extra stability to prevent tipping.

Sit comfortably for longer periods. Face Time seats help circulation by reducing the pressure under your thighs. Chairs and desks can stack for easy storage.

Pencil grooves are recessed on both sides of the worksurface to maximize valuable desktop space. No matter how many books you move, writing tools stay put.

The double entry desk with laminate top can be ordered with the optional book basket.