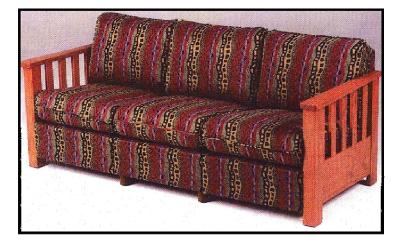

#### **Occasional Sofas**

Tuscon Loveseat 50 1/2w x 32 1/4d x 31 1/2 h

Leg Base Bent Ply Chair

Tuscon Sofa 72 1/2w x 32 1/4d x 31 1/2 h