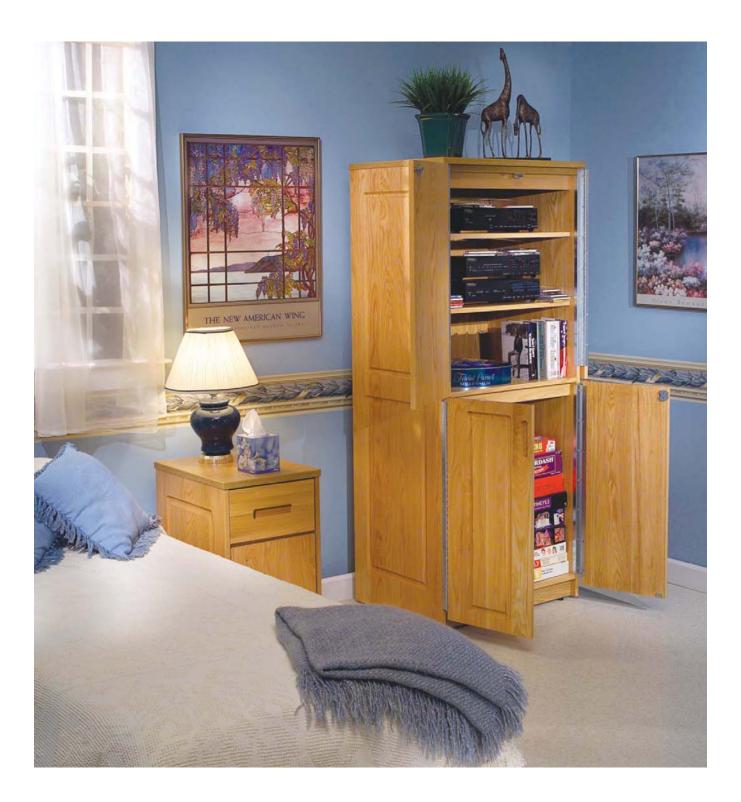

#### **Occasional Tables**

Blockhouse occasional and modular tables are designed to compliant out many seating lines. Like all Blockhouse products, out tables are built to last in your high-use envoronment. Blockhouse utilizes only proven methods of construction and the highest quality materials.

Tuscon Coffee Table oak veneer top, optional cherry ?nish shown 48w x 20d x 15h

Tuscon End Table oak veneer top optional cherry ?nish shown 24w x 24d x 20h

"X" Panel Base obutcher block base bull nosed edges oak, natrual ?nish 28w x 28d x 15h